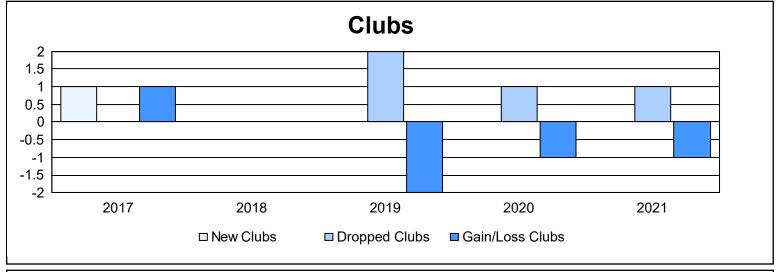

District 33 A

As of June 2021 Cumulative

| Year      | New<br>Clubs | Dropped<br>Clubs | Gain/<br>Loss<br>Clubs | New<br>Members | Charter<br>Members | Reinstate<br>Members | Transfer<br>Members | Total<br>Member<br>Added | Total<br>Members<br>Dropped | Gain/<br>Loss<br>Members |
|-----------|--------------|------------------|------------------------|----------------|--------------------|----------------------|---------------------|--------------------------|-----------------------------|--------------------------|
| 2016-2017 | 1            | 0                | 1                      | 113            | 24                 | 1                    | 2                   | 140                      | 108                         | 32                       |
| 2017-2018 | 0            | 0                | 0                      | 113            | 0                  | 6                    | 4                   | 123                      | 185                         | -62                      |
| 2018-2019 | 0            | 2                | -2                     | 87             | 1                  | 5                    | 3                   | 96                       | 131                         | -35                      |
| 2019-2020 | 0            | 1                | -1                     | 72             | 0                  | 1                    | 2                   | 75                       | 106                         | -31                      |
| 2020-2021 | 0            | 1                | -1                     | 45             | 0                  | 3                    | 4                   | 52                       | 159                         | -107                     |
| Average   | 0            | 1                | -1                     | 86             | 5                  | 3                    | 3                   | 97                       | 138                         | -41                      |